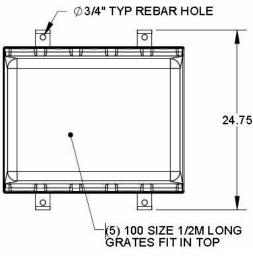

Number Series CPS200

CPS200-CB

Catch Basin 20" X 24" Box Only Pro Plus 100

## NOTE:

DUCTILE IRON FRAME AND CROSS SUPPORTS (NOT SHOWN) ARE REQ'D TO ACHIEVE LOAD CLASS C ON THIS CATCH BASIN. CATCH BASIN WITHOUT FRAME AND SUPPORTS WILL ONLY ACHIEVE CLASS A LOAD CLASS IF CLASS C GRATES ARE USED IN CATCH BASIN. REFER TO PPCB-GRATE DRAWING FOR MORE INFORMATION.

## **Specification**

JOSAM CATCH BASIN (BOX ONLY) FOR USE WITH PRO-PLUS 200C (8" INTERNAL WIDTH), SERIES.CHANNELS (GRATES EXTRA) BOX IS MADE OF GRP MATERIAL. CHANNEL CUTOUT PROFILE(S) TO BE DONE ON SITE. SUPPLIED BY TRENCH DRAIN SUPPLY