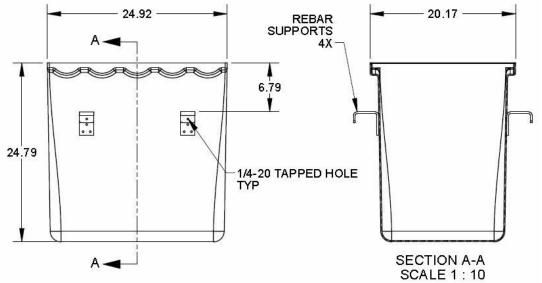

Number Series CPS200

CPS200-CB

Catch Basin 20" X 24" Box Only Pro Plus 100

## NOTE:

DUCTILE IRON FRAME AND CROSS SUPPORTS (NOT SHOWN) ARE REQ'D TO ACHIEVE LOAD CLASS C ON THIS CATCH BASIN. CATCH BASIN WITHOUT FRAME AND SUPPORTS WILL ONLY ACHIEVE CLASS A LOAD CLASS IF CLASS C GRATES ARE USED IN CATCH BASIN. REFER TO PPCB-GRATE DRAWING FOR MORE INFORMATION.

## **Specification**

JOSAM CATCH BASIN (BOX ONLY) FOR USE WITH PRO-PLUS 200C (8" INTERNAL WIDTH), SERIES.CHANNELS (GRATES EXTRA) BOX IS MADE OF GRP MATERIAL. CHANNEL CUTOUT PROFILE(S) TO BE DONE ON SITE. SUPPLIED BY TRENCH DRAIN SUPPLY